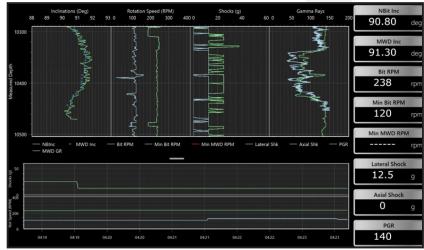

## Intelli-Scout Real-Time Display

For more information, please visit our website or contact us directly.

Intelli-Scout delivers real-time data from the motor that was previous only available in memory. The data is transmitted in real-time to MWD via a short-hop communication system. This allows drilling parameter decisions to be made while drilling based on drill bit dynamics, and enables geo-steering through near-bit inclination and pseudo gamma measurements.