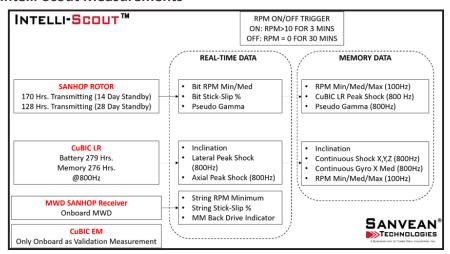

## **Intelli-Scout Measurements**

## **Rental Services**

In partnership with Turbo Drill Industries, Sanvean Technologies can now deliver real-time drilling dynamics (3-axis Shock, RPM and Temperature), near-bit inclination and pseudo gamma measurements from Turbo Scout® drilling motors. The Intelli-Scout™ motor has been designed and developed utilizing proven Turbo Drill Industries mud motor technology along with Sanvean Technologies high-frequency sensors.

Intelli-Scout delivers real-time data from the motor that was previous only available in memory. The data is transmitted in real-time to MWD via a short-hop communication system. This allows drilling parameter decisions to be made while drilling based on drill bit dynamics, and enables geo-steering through near-bit inclination and pseudo gamma measurements.